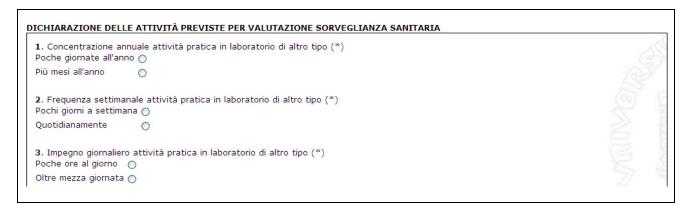

The form continues with the following question:

If you have answered "yes" in the last question, it is necessary to give the following clarifications:

## 1. Annual concentration of practical activity in another type of laboratory (\*) O Few days per year O Several months per year 2. Weekly attendance of practical activity in another type of laboratory (\*) O Few days per week O Every day 3. Daily task for practical activity in another type of laboratory (\*) O Few hours per day O More than half a day