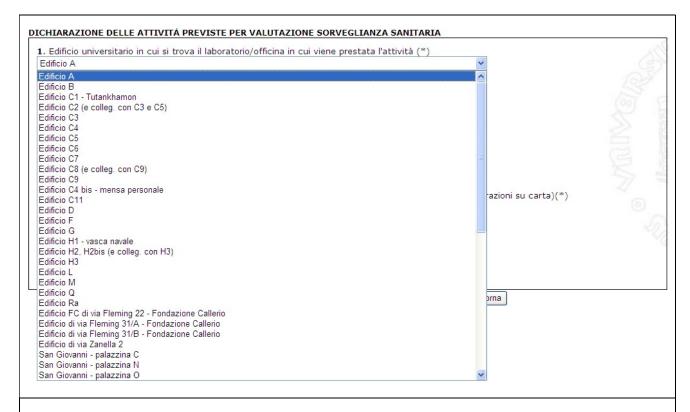

If you have specified that the activity is performed in a university building, you must indicate the right building:

#### DECLARATION OF PLANNED ACTIVITIES FOR HEALTH SURVEILLANCE EVALUATION

1. University building in which there is the laboratory/workshop where you perform the activity (\*) [building list...]

otherwise you must indicate the building filling out a free text field: