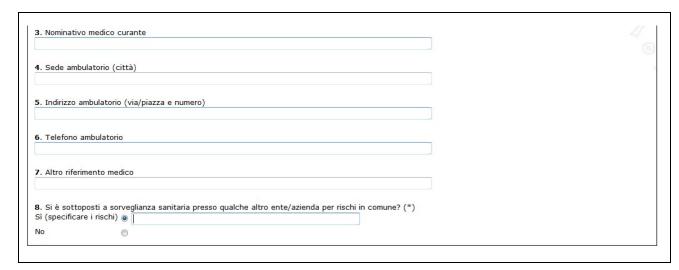

#### otherwise:

If you have not selected a permanent contract, you must fill out this field:

In every case, the form continues with the following block of questions:

| Attending doctor (surname and name)                                                                                          |
|------------------------------------------------------------------------------------------------------------------------------|
| 4. Clinic (municipality)                                                                                                     |
| 5. Clinic address (street/square and number)                                                                                 |
| 6. Clinic phone number                                                                                                       |
| 7. Other medical reference                                                                                                   |
| 8. Have you undergone health surveillance in other institution/company for shared risks?  O Yes (specifying the risks)  O No |
| If you answer "yes" in the last question, it is also necessary to give the following information:                            |
| SCHEDA ANAGRAFICA PER ISTITUZIONE CARTELLA SANITARIA                                                                         |
| 1. Ente/azienda con i quali si è già sottoposti a sorveglianza sanitaria per rischi in comune (*)                            |
| PERSONAL DATA FOR PREPARATION OF MEDICAL FILE                                                                                |
| Institution/company by which you have undergone health surveillance for shared risks (*)                                     |