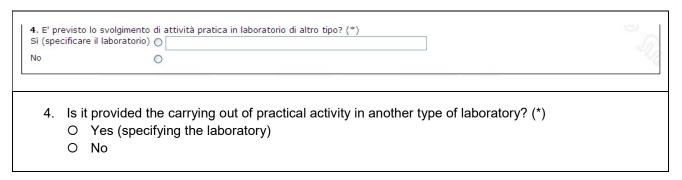

The form continues with the following question:

If you have answered "yes" in the last question, it is necessary to give the following clarifications:

## 1. Annual concentration of practical activity in another type of laboratory (\*) O Few days per year O Several months per year 2. Weekly attendance of practical activity in another type of laboratory (\*) O Few days per week O Every day 3. Daily task for practical activity in another type of laboratory (\*) O Few hours per day O More than half a day